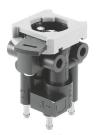

## Front panel valve SV/O-3-PK-3X2 Part number: 184135

**FESTO** 





## **Data sheet**

| Feature                             | Value                                                     |
|-------------------------------------|-----------------------------------------------------------|
| Valve function                      | 2x3/2, closed, monostable                                 |
| Standard nominal flow rate          | 70 l/min                                                  |
| Pneumatic working port              | PK-3                                                      |
| Operating pressure                  | 0 bar 8 bar                                               |
| Reset method                        | Mechanical spring                                         |
| Nominal width                       | 2.5 mm