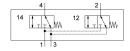

## **Data sheet**

| Feature                             | Value                                                     |
|-------------------------------------|-----------------------------------------------------------|
| Valve function                      | 2x3/2, closed, monostable                                 |
| Standard nominal flow rate          | 70 l/min                                                  |
| Pneumatic working port              | PK-3                                                      |
| Operating pressure                  | 0 bar 8 bar                                               |
| Reset method                        | Mechanical spring                                         |
| Nominal width                       | 2.5 mm                                                    |
| Type code                           | SV/0                                                      |
| Sealing principle                   | Soft                                                      |
| Mounting position                   | Any                                                       |
| Type of control                     | Direct                                                    |
| Flow direction                      | Non-reversible                                            |
| Symbol                              | 00997337                                                  |
| Explosion prevention and protection | Zone 1 (ATEX) Zone 2 (ATEX) Zone 21 (ATEX) Zone 22 (ATEX) |
| Operating medium                    | Compressed air as per ISO 8573-1:2010 [7:-:-]             |
| Ambient temperature                 | -10 °C 60 °C                                              |
| Product weight                      | 34 g                                                      |
| Type of mounting                    | With through-hole                                         |
| Pneumatic connection 1              | PK-3                                                      |
| Pneumatic connection 2              | PK-3                                                      |
| Seals material                      | NBR                                                       |